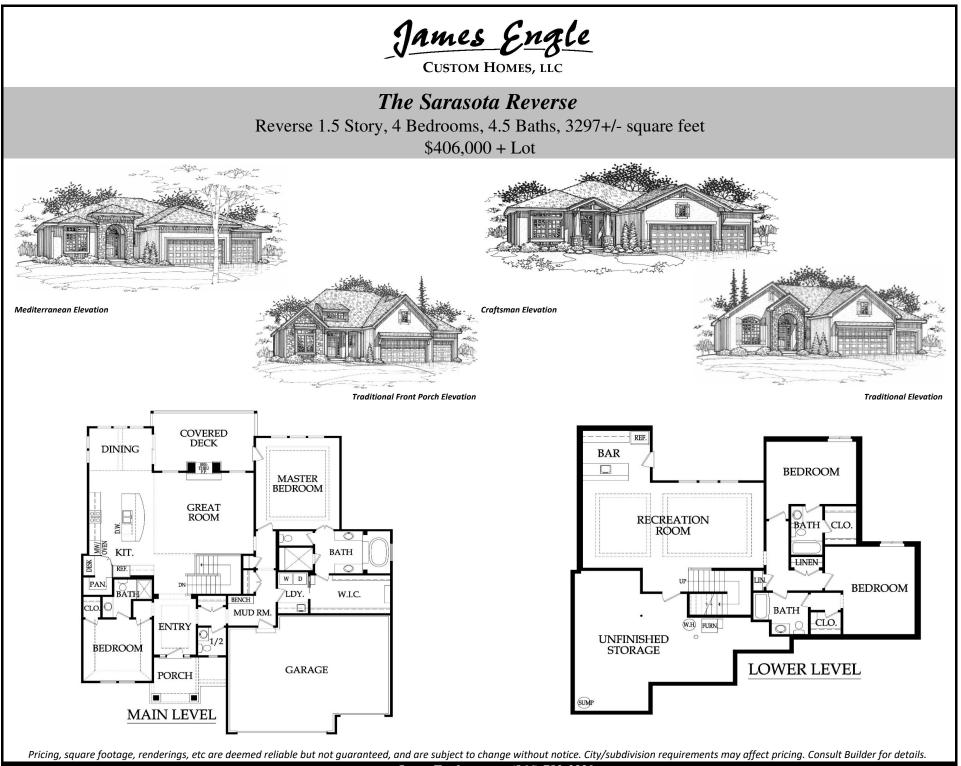

## The Sarasota Reverse STANDARD FEATURES

| 5 million and a second s |                                                                                                       |
|-----------------------------------------------------------------------------------------------------------------------------------------------------------------------------------------------------------------------------------------------------------------------------------------------------------------------------------------------------------------------------------------------------------------------------------------------------------------------------------------------------------------------------------------------------------------------------------------------------------------------------------------------------------------------------------------------------|-------------------------------------------------------------------------------------------------------|
| APPLIANCES                                                                                                                                                                                                                                                                                                                                                                                                                                                                                                                                                                                                                                                                                          | PLUMBING AND FIXTURES                                                                                 |
| Stainless steel appliance package allowance - dishwasher, wall oven, microwave,                                                                                                                                                                                                                                                                                                                                                                                                                                                                                                                                                                                                                     | 50 gallon gas water heater                                                                            |
| and gas cooktop with hood vented to the exterior                                                                                                                                                                                                                                                                                                                                                                                                                                                                                                                                                                                                                                                    | Oil rubbed bronze or stainless steel fixtures – Kitchen, MBA & 1/2 Bath                               |
| Ice maker water line at opening for Kitchen refrigerator                                                                                                                                                                                                                                                                                                                                                                                                                                                                                                                                                                                                                                            | Chrome fixtures at all remaining locations                                                            |
| CABINETS AND COUNTER TOPS                                                                                                                                                                                                                                                                                                                                                                                                                                                                                                                                                                                                                                                                           | 2 shower heads in Master shower                                                                       |
| Level 1 granite/quartz Kitchen tops with std edge & undermount stainless steel sink                                                                                                                                                                                                                                                                                                                                                                                                                                                                                                                                                                                                                 | One-piece white fiberglass shower/tub units, unless specified otherwise under "Flooring & Tile"       |
| Stained custom Kitchen cabinets, raised end panels, hidden hinges, oversized crown & std hardware                                                                                                                                                                                                                                                                                                                                                                                                                                                                                                                                                                                                   | Jetted 42x72 tub at Master Bath with ceramic tile surround and step                                   |
| Synthetic granite bathroom vanity tops                                                                                                                                                                                                                                                                                                                                                                                                                                                                                                                                                                                                                                                              | Drop-in laundry sink                                                                                  |
| 7/8 extension soft-close drawer guide: Kitchen, Prep Kit (per plan) & MBA; full ext Kit trash rollout                                                                                                                                                                                                                                                                                                                                                                                                                                                                                                                                                                                               | Garbage disposal with air ride switch in Kitchen                                                      |
| 1 upper & 1 lower enameled cabinet with laminate top at Laundry Room                                                                                                                                                                                                                                                                                                                                                                                                                                                                                                                                                                                                                                | Sump pump in basement with battery backup                                                             |
| ELECTRICAL AND LOW VOLTAGE                                                                                                                                                                                                                                                                                                                                                                                                                                                                                                                                                                                                                                                                          | Passive radon vent with 1 outlet in attic for future finish; 2 exterior hose bibs                     |
| 200 AMP service panel with breakers                                                                                                                                                                                                                                                                                                                                                                                                                                                                                                                                                                                                                                                                 | FIREPLACE, TRIM AND MIRRORS                                                                           |
| LED bulbs in all can lights and keyless fixtures                                                                                                                                                                                                                                                                                                                                                                                                                                                                                                                                                                                                                                                    | Direct vent indoor/outdoor see-thru fireplace; interior with floor-to-ceiling stone façade and        |
| Indirect ceiling light tray(s) with rope lights (per plans)                                                                                                                                                                                                                                                                                                                                                                                                                                                                                                                                                                                                                                         | wood mantle; exterior with stone façade and stone mantle                                              |
| Pre-wiring for basic security system and for 4-zone whole house audio system                                                                                                                                                                                                                                                                                                                                                                                                                                                                                                                                                                                                                        | Boot bench in Mud Room                                                                                |
| Pre-wiring for 8 media outlets and 1 phone outlet                                                                                                                                                                                                                                                                                                                                                                                                                                                                                                                                                                                                                                                   | Choice of oil rubbed bronze or brushed nickel door knobs and hinges                                   |
| Pre-wiring & switch for ceiling fans in secondary Bedrooms                                                                                                                                                                                                                                                                                                                                                                                                                                                                                                                                                                                                                                          | Wrought iron spindles, wood end caps and square capped newel posts                                    |
| Ceiling fan installation included at Great Rm, MBR & Covered Porch (fans selected in lighting allowance)                                                                                                                                                                                                                                                                                                                                                                                                                                                                                                                                                                                            | Heavy, frameless, swinging, clear glass Master shower door                                            |
| Weather proof exterior outlets at exterior doors (excludes door into house from garage)                                                                                                                                                                                                                                                                                                                                                                                                                                                                                                                                                                                                             | Trim wrapped mirrors at Master Bath vanities                                                          |
| FLOORING AND TILE                                                                                                                                                                                                                                                                                                                                                                                                                                                                                                                                                                                                                                                                                   | "MI" BRAND WINDOWS & EXTERIOR DOORS, FRONT DOOR                                                       |
| Ceramic tile floors in Master Bath, Laundry, secondary Baths and lower level bar                                                                                                                                                                                                                                                                                                                                                                                                                                                                                                                                                                                                                    | White or tan vinyl windows, fixed or single hung with screens                                         |
| Ceramic tile Kitchen & lower level bar backsplash                                                                                                                                                                                                                                                                                                                                                                                                                                                                                                                                                                                                                                                   | Argon gas filled windows with Low "E" glass                                                           |
| Ceramic tile walls and floor in Master shower; ceramic tile walls in main level 3/4 Bath shower                                                                                                                                                                                                                                                                                                                                                                                                                                                                                                                                                                                                     | Textured fiberglass 6'8" tall fiberglass front door with 2 direct-set clear glass sidelights          |
| Choice of standard hardwood floors: 2 1/4" red/white site finished oak or 8 pre-finished options                                                                                                                                                                                                                                                                                                                                                                                                                                                                                                                                                                                                    | WARRANTY AND SERVICES                                                                                 |
| Hardwood floors in Entry, Kitchen, Dining, Great Room, Mud Room, Garage Hall and 1/2 Bath                                                                                                                                                                                                                                                                                                                                                                                                                                                                                                                                                                                                           | 1 year James Engle Custom Homes provided warranty program                                             |
| Upgraded standard carpet allowance and 6# pad                                                                                                                                                                                                                                                                                                                                                                                                                                                                                                                                                                                                                                                       | 24-hour emergency warranty service                                                                    |
| HEATING AND AIR CONDITIONING                                                                                                                                                                                                                                                                                                                                                                                                                                                                                                                                                                                                                                                                        | Quality assurance walk through occurs at 60 days and at 11 months after closing                       |
| 18 SEER A/C with iComfort wifi thermostat, 96% efficiency single stage gas furnace & humidifier                                                                                                                                                                                                                                                                                                                                                                                                                                                                                                                                                                                                     | SITE WORK                                                                                             |
|                                                                                                                                                                                                                                                                                                                                                                                                                                                                                                                                                                                                                                                                                                     | Landscaping Allowance of \$1,500, unless specified otherwise in C.U.P.                                |
| INSULATION, GARAGE DOORS AND OPENERS                                                                                                                                                                                                                                                                                                                                                                                                                                                                                                                                                                                                                                                                | Fully sodded lot with fescue sod, up to 12,000 sq. ft., unless specified otherwise in C.U.P.          |
| Energy saving air seal foam & caulk package                                                                                                                                                                                                                                                                                                                                                                                                                                                                                                                                                                                                                                                         | Up to 42' of 3 to 2-1/2 car wide driveway inclusive of the city approach                              |
| R-15 blown-in wall insulation & R-49 attic insulation (excluding Garage & vaults)                                                                                                                                                                                                                                                                                                                                                                                                                                                                                                                                                                                                                   | Site Cost coverage – up to \$7,500 (see JECH Addendum)                                                |
| Tyvek Home Wrap at LP Smart panel siding; Zip System at lap/shake/stucco/stone/brick elevations                                                                                                                                                                                                                                                                                                                                                                                                                                                                                                                                                                                                     | JAMES ENGLE CUSTOM HOMES ADVANTAGE PROGRAM                                                            |
| Steel insulated garage doors (16'x8' and 8'x8')                                                                                                                                                                                                                                                                                                                                                                                                                                                                                                                                                                                                                                                     | HVAC ductwork professionally cleaned by a third party at closing                                      |
| 2 Liftmaster Premium Series #8365-267 ½hp chain drive openers, 3 remotes & 1 exterior keypad                                                                                                                                                                                                                                                                                                                                                                                                                                                                                                                                                                                                        | Minimum of six on-site meetings with builder and homeowner                                            |
| PLANS                                                                                                                                                                                                                                                                                                                                                                                                                                                                                                                                                                                                                                                                                               | Personal online access - download/print plot plan, floor plans, sign change orders & track costs      |
| 18x12 covered deck or patio (depends on lot) with ceiling fan                                                                                                                                                                                                                                                                                                                                                                                                                                                                                                                                                                                                                                       | Plumbing drain lines professionally inspected/cleared at closing                                      |
| Finished lower level with rec room, wet bar, 2 bed rooms and 2 baths                                                                                                                                                                                                                                                                                                                                                                                                                                                                                                                                                                                                                                | Oversized 39 gallon sump pit with potential to seal in conjunction with optional radon mitigation     |
| 30 year asphalt shingles, "Weathered Wood" in color with ice & water shield                                                                                                                                                                                                                                                                                                                                                                                                                                                                                                                                                                                                                         | Quality assurance 600-item check list reviewed with homeowner prior to closing                        |
| Approx. 9' foundation walls (not ceiling height) and 10', 11' and 12' ceilings on main level                                                                                                                                                                                                                                                                                                                                                                                                                                                                                                                                                                                                        | Written Home Owner Manual outlining the building process, home maintenance & much more                |
| Front elevations with LP lap siding, LP smartside shake shingles, stucco & stone accents (per plan)                                                                                                                                                                                                                                                                                                                                                                                                                                                                                                                                                                                                 | In-house architect customization of James Engle Custom Homes' designs at no additional charge         |
| LP <sup>®</sup> SmartSide <sup>®</sup> Trim & Siding                                                                                                                                                                                                                                                                                                                                                                                                                                                                                                                                                                                                                                                | Personalize your home when you meet with our Designer to make many of your décor selections           |
| Pricing, square footage, renderings, etc are deemed reliable but not guaranteed, and are subject to                                                                                                                                                                                                                                                                                                                                                                                                                                                                                                                                                                                                 | change without notice. City/subdivision requirements may affect pricing. Consult Builder for details. |