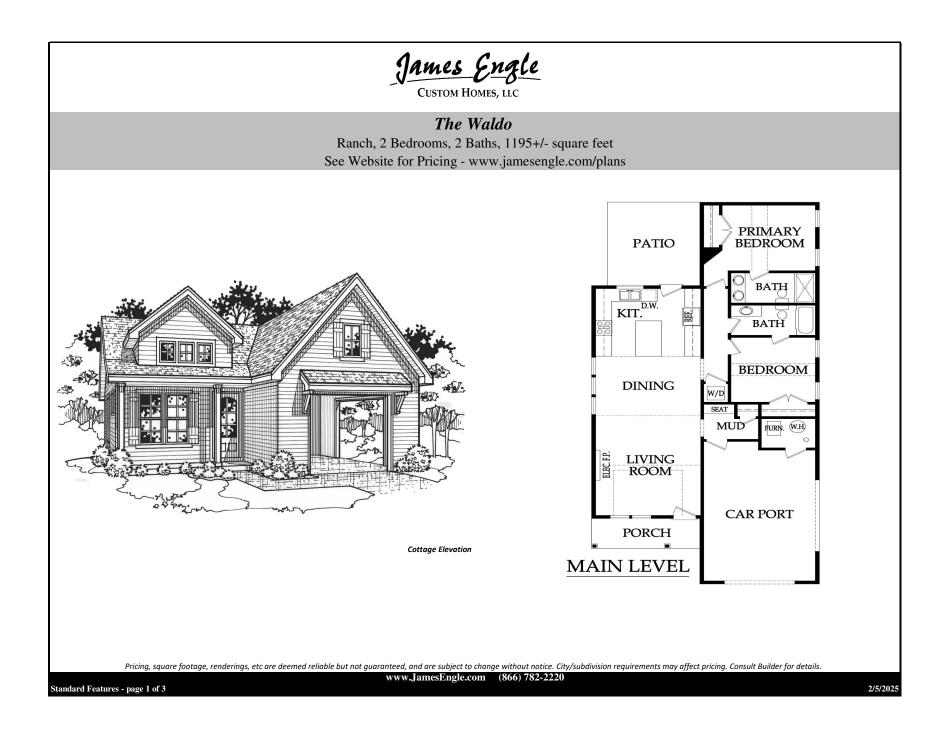

| James | Engle |
|-------|-------|
|       |       |

CUSTOM HOMES, LLC

| <i>The Waldo</i><br>Standard features                                                    |                                                                                                                        |  |
|------------------------------------------------------------------------------------------|------------------------------------------------------------------------------------------------------------------------|--|
|                                                                                          |                                                                                                                        |  |
| Appliance package allowance - dishwasher, range, vented hood